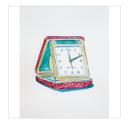

## **BASTIENNE SCHMIDT**

Everyday Objects, Clock, 2020 Watercolor on strathmore paper

 $14 \times 11 \text{ in} \\ 35.6 \times 27.9 \text{ cm}$ 