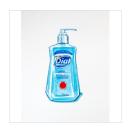

## **BASTIENNE SCHMIDT**

Everyday Objects, Dial Soap, 2020 Watercolor on strathmore paper

 $14 \times 11 \text{ in} \\ 35.6 \times 27.9 \text{ cm}$ 

\$6,000

\$6,000

\$10,000

\$11,000

\$2,000