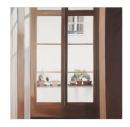

## **BASTIENNE SCHMIDT**

Grey Wall, Home Stills, 2003 Chromogenic print

 $30 \times 40$  in  $76.2 \times 101.6$  cm Edition of 9